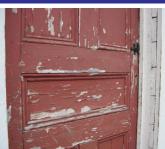

## Ashtabula County's Lead Safe Ohio Program

Was your home built before 1978?

Does it have:
Old wood windows with peeling paint?
Old wood doors with peeling paint?

Do you own your home?

Do you have homeowners insurance?