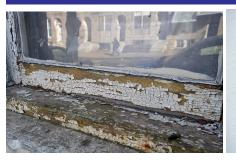

## Ashtabula County's Lead Safe Ohio Program

Was your home built before 1978?

Does it have:
Old wood windows with peeling paint?
Old wood doors with peeling paint?

Do you own your home?

Do you have homeowners insurance?